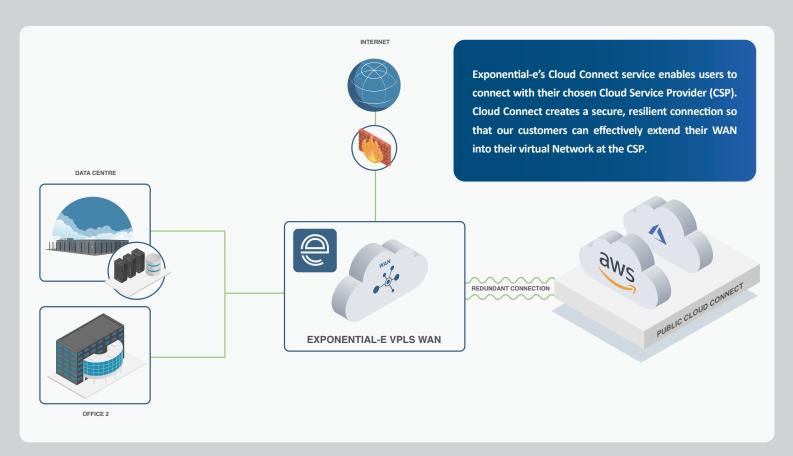

# **Public Cloud Connectivity**

Connect to your preferred CSP via a secure and resilient connection that effectively extends your WAN into their virtual Networt

When Cloud Connect is configured to use Border Gateway Protocol (BGP) your private LAN IP ranges are advertised directly to the CSP via BGP, and the CSP Network subnets are advertised back to your Network - meaning that any changes in routing are dynamic and no manual intervention is required. Should you require the Cloud Connect service be delivered into your WAN, all routing is managed on your behalf by the Exponential-e team.

#### **Reliable Connectivity**

Secure and resilient Network access is an essential component of Cloud Computing. A dedicated private connection to your Cloud assets reduces Network costs, increases bandwidth throughput and improves Network performance. The Cloud Connect service from Exponential-e provides a dedicated Network connection from your premises to third party CSPs

including Amazon Web Services (AWS), Microsoft Azure and Office365 via Express Route. By using our Cloud Connect service you can establish private connectivity between your current CSP and Data Centre, office, or co-location environment. Our Cloud Connect solution is fully redundant by design, meaning you don't need to worry about expensive extras to provide the reliability and peace of mind your business needs.

## **Secure Connectivity**

Our private dedicated connectivity bypasses the public Internet, providing predictable latency and high performance access - from your premises or Data Centre, right to your Cloud Environment.

## Multiple Ethernet Virtual Circuits (EVC) with Cloud Connect

You can connect to a number of CSPs with Exponential-e. You can also choose from different bandwidths giving you the flexibility and ability to scale up in line with the demands of your business. You can also choose to connect a number of CSPs directly with a dedicated EVC.